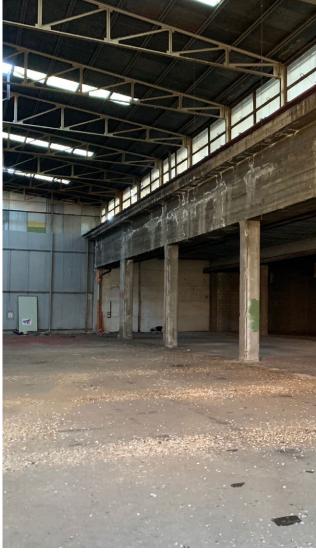

superstudio maxi is the new venue for events high energy efficiency, concrete floor, several heavy stress-proof hanging points, large loading and unloading areas

#### **VENUE**

10.000 sqm