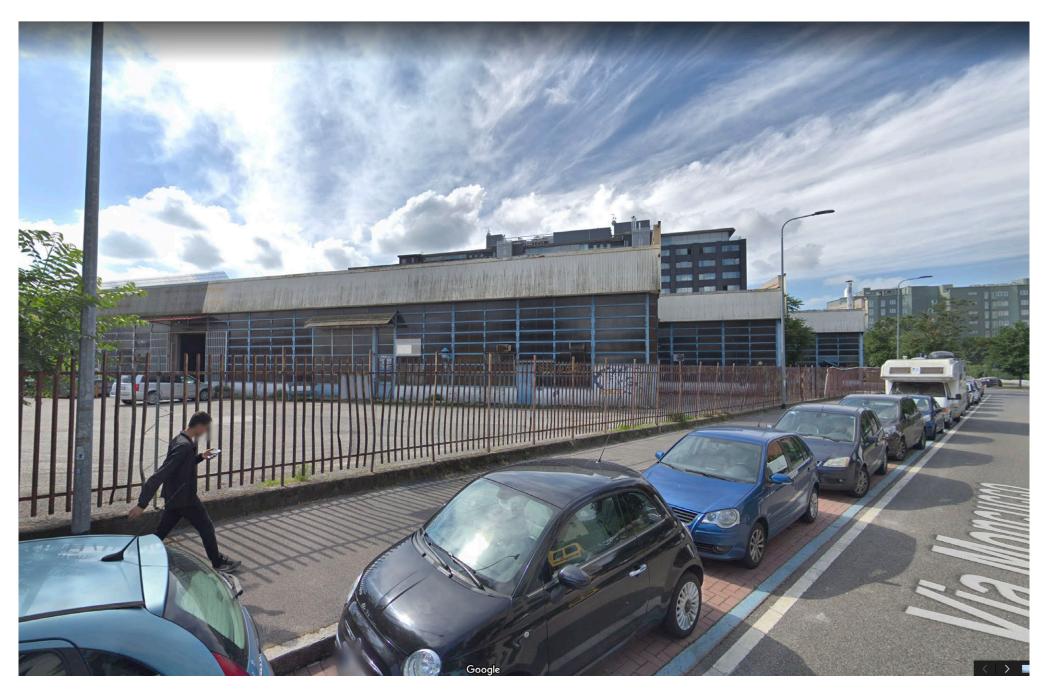

# SUPERSIUDIO MA

the largest private venue in town for exhibitions, fairs, entertainment and cultural events in via moncucco, milano

10.000 sqm 7.200 sqm indoor spaces 2.800 sqm outdoor spaces less than 2 km from the city center

venue

a new post-industrial venue with an innovative design in a strategic location 1 minute walking distance from the M2

location

#### **LOCATION**

- **SUPERSTUDIO MAXI**
- **ESSELUNGA SUPERMARKET**
- **FAMAGOSTA PARKING**
- **CASCINA MONCUCCO**
- **IULM UNIVERSITY**
- LA SPEZIA PARK
- **HOTEL WELCOME**
- **CYCLE PATH**

**1MIN. FROM THE SUBWAY STATION FAMAGOSTA M2** 

7 MIN. FROM THE SUBWAY STATION **ROMOLO M2** 

3 MIN. FROM IULM UNIVERSITY

**1MIN. FROM THE A7 HIGHWAY** 7 MIN. FROM SUPERSTUDIO PIÙ

**PUBLIC PARKING ACROSS THE** STREET, CAPACITY 2.800 VEHICLES

PRIVATE PARKING, **CAPACITY UP TO 70 VEHICLES**  a new venue