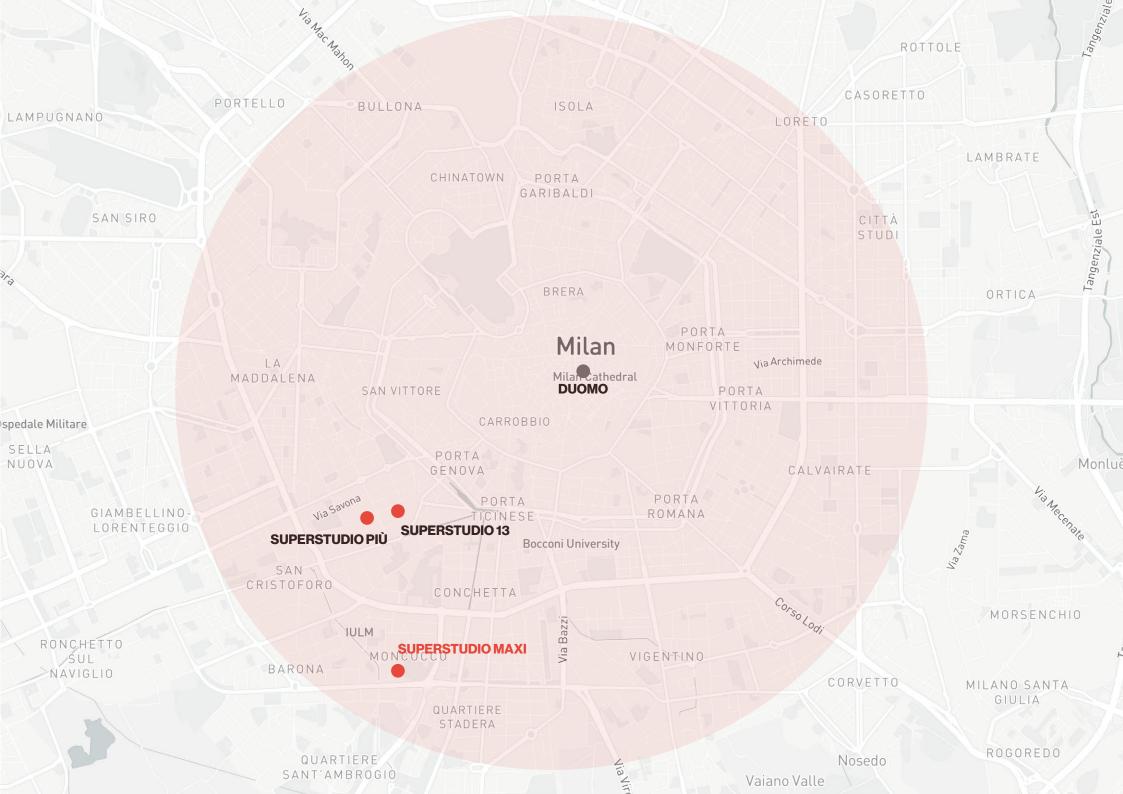

# SUPERSIUDIO MA

the largest private venue in town for exhibitions, fairs, entertainment and cultural events in via moncucco, milano

10.000 sqm 7.200 sqm indoor spaces 2.800 sqm outdoor spaces less than 2 km from the city center

venue

a new post-industrial venue with an innovative design in a strategic location 1 minute walking distance from the M2

location