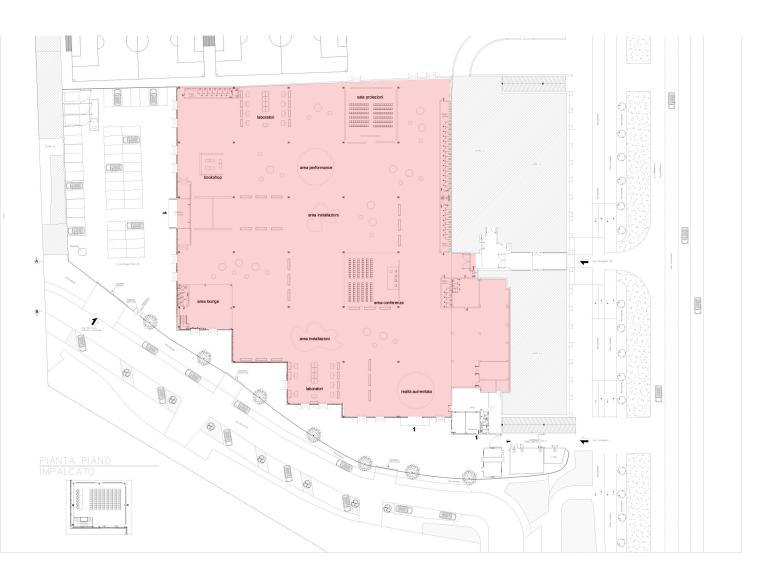

#### **LAYOUT - MULTIMEDIA ARTISTIC EVENT**

- 7.200 SQM OF INDOOR EXHIBITION SPACE
- LARGE & INDEPENDENT ENTRANCES
- PRODUCTION OFFICE (150 SQM)
- EASY ACCESS
- LED LIGHTING
- CATERING SPACE
- STORAGE AREA

#### **LAYOUT - EXHIBITION**

- **7.200 SQM OF INDOOR EXHIBITION SPACE**
- LARGE & INDEPENDENT ENTRANCES
- PRODUCTION OFFICE (150 SQM)
- EASY ACCESS
- LED LIGHTING
- CATERING SPACE
- STORAGE AREA