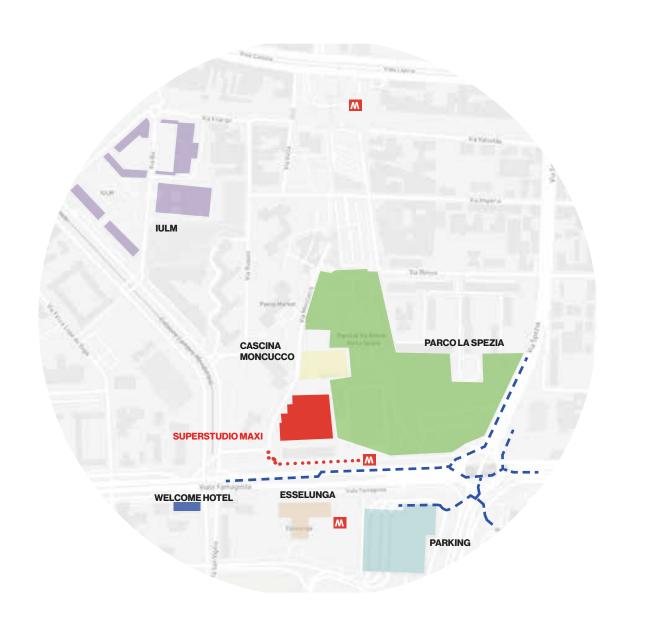

#### **LOCATION**

- **SUPERSTUDIO MAXI**
- **ESSELUNGA SUPERMARKET**
- **FAMAGOSTA PARKING**
- **CASCINA MONCUCCO**
- **IULM UNIVERSITY**
- LA SPEZIA PARK
- **HOTEL WELCOME**
- **CYCLE PATH**

**1MIN. FROM THE SUBWAY STATION FAMAGOSTA M2** 

7 MIN. FROM THE SUBWAY STATION **ROMOLO M2** 

3 MIN. FROM IULM UNIVERSITY

**1MIN. FROM THE A7 HIGHWAY** 7 MIN. FROM SUPERSTUDIO PIÙ

**PUBLIC PARKING ACROSS THE** STREET, CAPACITY 2.800 VEHICLES

PRIVATE PARKING, **CAPACITY UP TO 70 VEHICLES**  a new venue