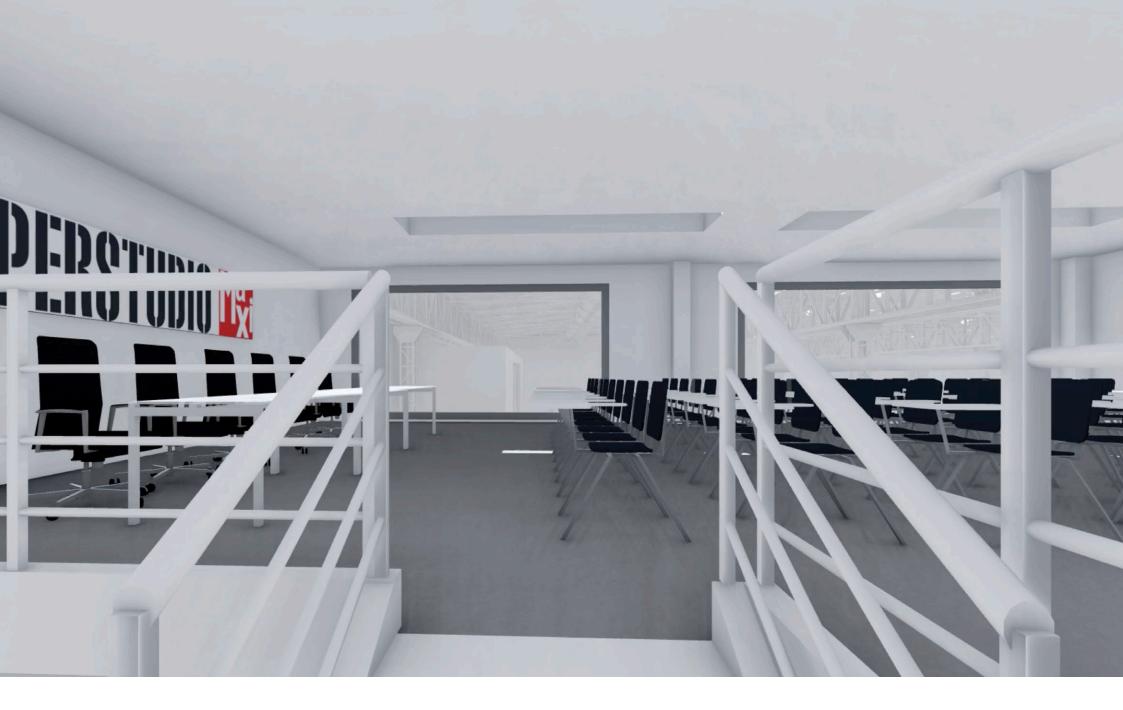

#### **VENUE FATURES**

- 17.200 sq.m. divisible on one level
- /3.400 people capacity
- 12.800 nearby parking spaces
- 12.000 sq.m. of photovoltaic panels
- /200 sq.m. of ledwall portal
- /4 independent entrances

superstudio maxi is the new venue for events high energy efficiency, concrete floor, several heavy stress-proof hanging points, large loading and unloading areas

#### a flexible venue ideal for

- /fairs
- /exhibitions
- /conventions
- /B2B events
- /B2C events
- /cultural events