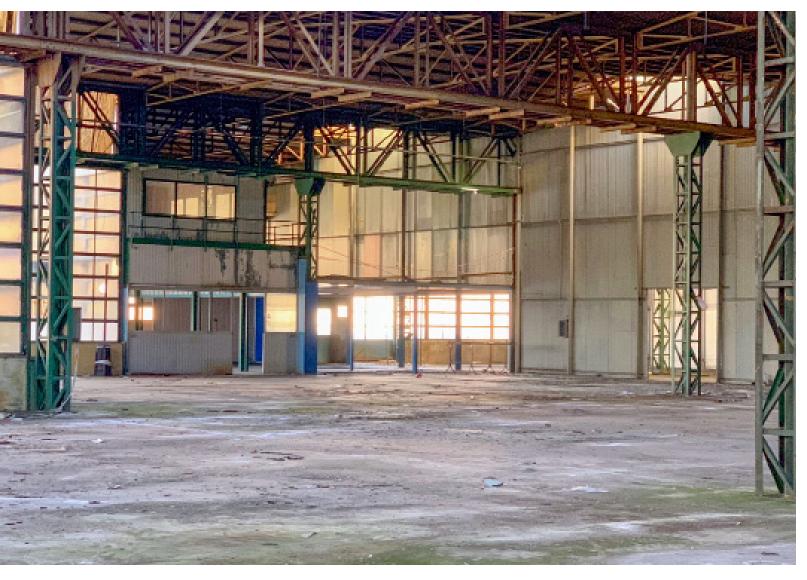

superstudio maxi is the new venue for events high energy efficiency, concrete floor, several heavy stress-proof hanging points, large loading and unloading areas

#### **VENUE**

10.000 sqm