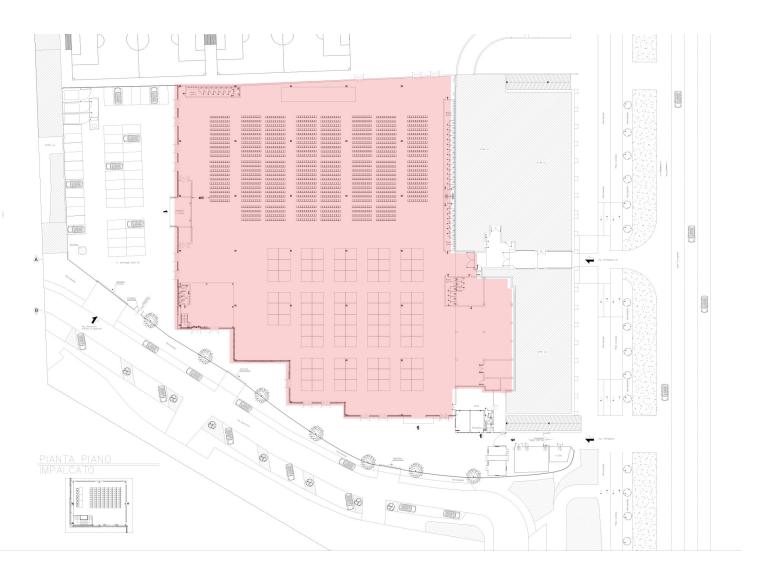

#### **LAYOUT - MULTIMEDIA ARTISTIC EVENT**

- 7.200 SQM OF INDOOR EXHIBITION SPACE
- LARGE & INDEPENDENT ENTRANCES
- PRODUCTION OFFICE (150 SQM)
- EASY ACCESS
- LED LIGHTING
- CATERING SPACE
- STORAGE AREA

#### **LAYOUT - EXHIBITION**

- **7.200 SQM OF INDOOR EXHIBITION SPACE**
- LARGE & INDEPENDENT ENTRANCES
- PRODUCTION OFFICE (150 SQM)
- EASY ACCESS
- LED LIGHTING
- CATERING SPACE
- STORAGE AREA