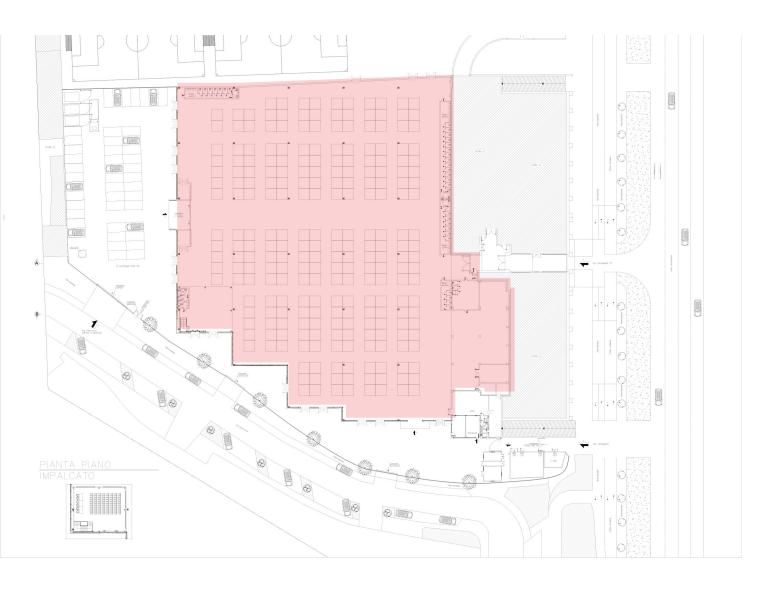

#### **LAYOUT - CONVENTION**

- UP TO 2.000 THEATRE STYLE SEATING
- 3.400 SQM OF EXHIBITION SPACE
- EASILY DIVISIBLE
- LARGE & INDEPENDENT ENTRANCES
- PRODUCTION OFFICE (150 SQM)
- EASY ACCESS
- LED LIGHTING
- CATERING SPACE
- STORAGE AREA

#### **LAYOUT- GALA DINNER**

- UP TO 2.000 DINNER STYLE SEATING
- UP TO 3.000 PAX COCKTAIL AND PARTY
- LARGE & INDEPENDENT ENTRANCES
- PRODUCTION OFFICE (150 SQM)
- EASY ACCESS
- LED LIGHTING
- CATERING SPACE
- STORAGE AREA