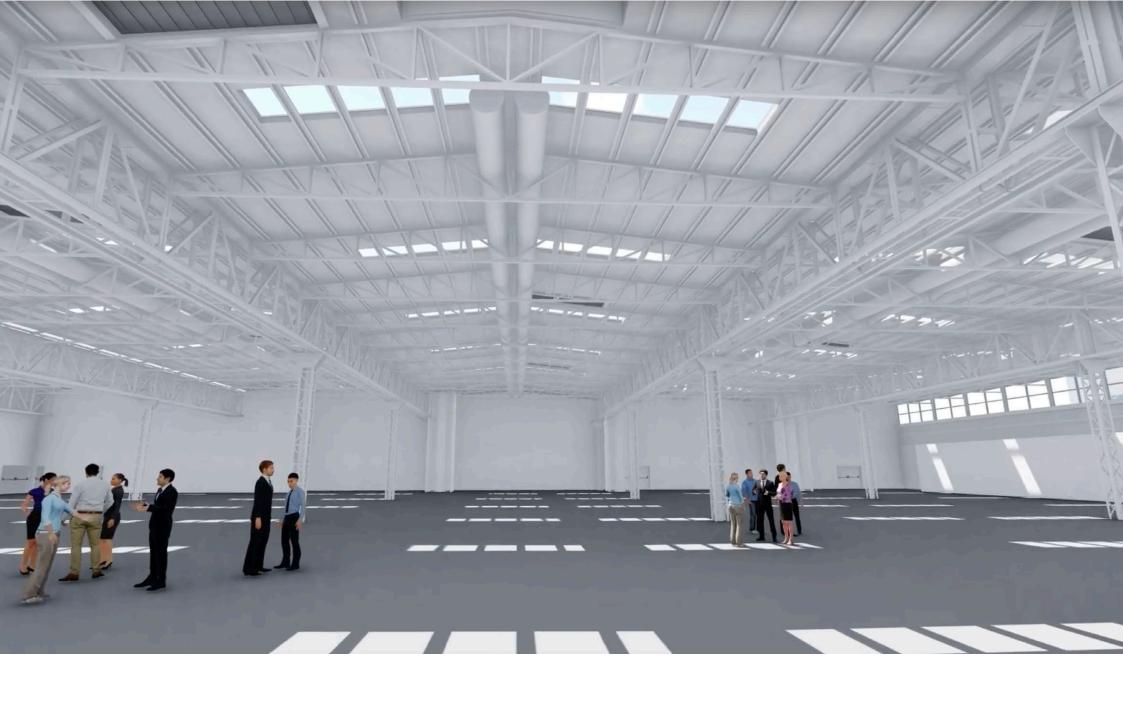

#### **VENUE FATURES**

- 17.200 sq.m. divisible on one level
- /3.400 people capacity
- 12.800 nearby parking spaces
- 12.000 sq.m. of photovoltaic panels
- /200 sq.m. of ledwall portal
- /4 independent entrances

superstudio maxi is the new venue for events high energy efficiency, concrete floor, several heavy stress-proof hanging points, large loading and unloading areas

#### **VENUE**

10.000 sqm

#### a flexible venue ideal for

- /fairs
- /exhibitions
- /conventions
- /B2B events
- /B2C events
- /cultural events