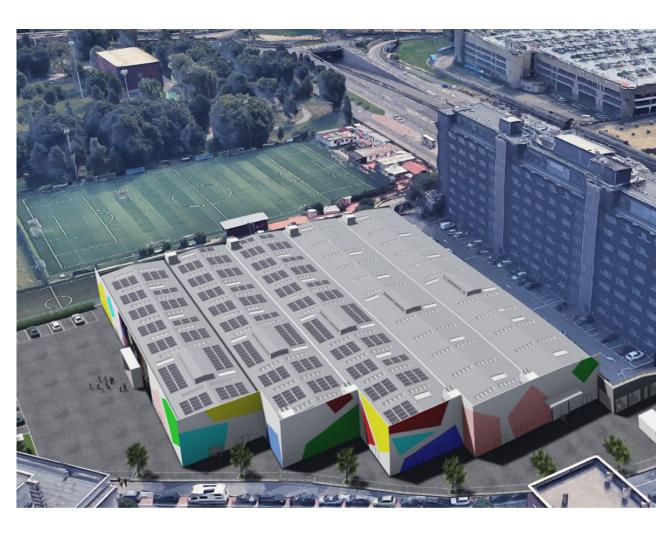

# SUPERSIUDIO MA

the largest private venue in town for exhibitions, fairs, entertainment and cultural events in via moncucco, milano

10.000 sqm 7.200 sqm indoor spaces 2.800 sqm outdoor spaces less than 2 km from the city center

venue

a new post-industrial venue with an innovative design in a strategic location 1 minute walking distance from the M2

location

#### **VENUE**

10.000 sqm

### always taking care of our planet

100% renewable energy

- A++ ENERGETIC CONSUMPTION CLASS
- 100% RENEWABLE ENERGY
- 2.000 SQM OF PHOTOVOLTAIC PANELS
- HIGH EFFICIENCY AIR CONDITIONING SYSTEMS

venue

**LED LIGHTING** 