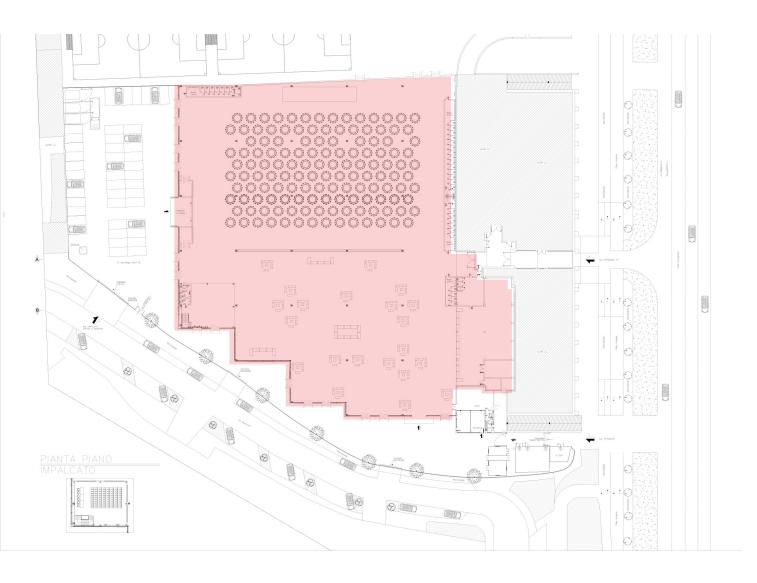

#### **LAYOUT - CONVENTION**

- UP TO 2.000 THEATRE STYLE SEATING
- 3.400 SQM OF EXHIBITION SPACE
- EASILY DIVISIBLE
- LARGE & INDEPENDENT ENTRANCES
- PRODUCTION OFFICE (150 SQM)
- EASY ACCESS
- LED LIGHTING
- CATERING SPACE
- STORAGE AREA

#### **LAYOUT- GALA DINNER**

- UP TO 2.000 DINNER STYLE SEATING
- UP TO 3.000 PAX COCKTAIL AND PARTY
- LARGE & INDEPENDENT ENTRANCES
- PRODUCTION OFFICE (150 SQM)
- EASY ACCESS
- LED LIGHTING
- CATERING SPACE
- STORAGE AREA