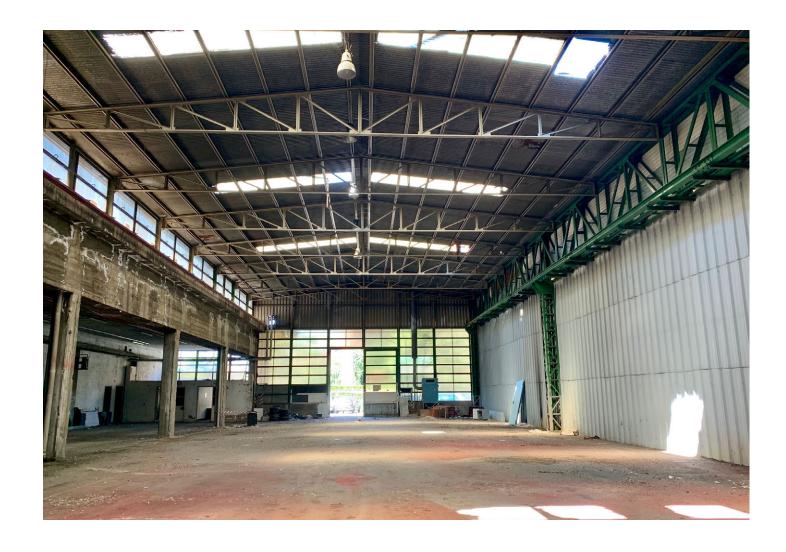

superstudio maxi is the new venue for events high energy efficiency, concrete floor, several heavy stress-proof hanging points, large loading and unloading areas

#### **VENUE**

10.000 sqm