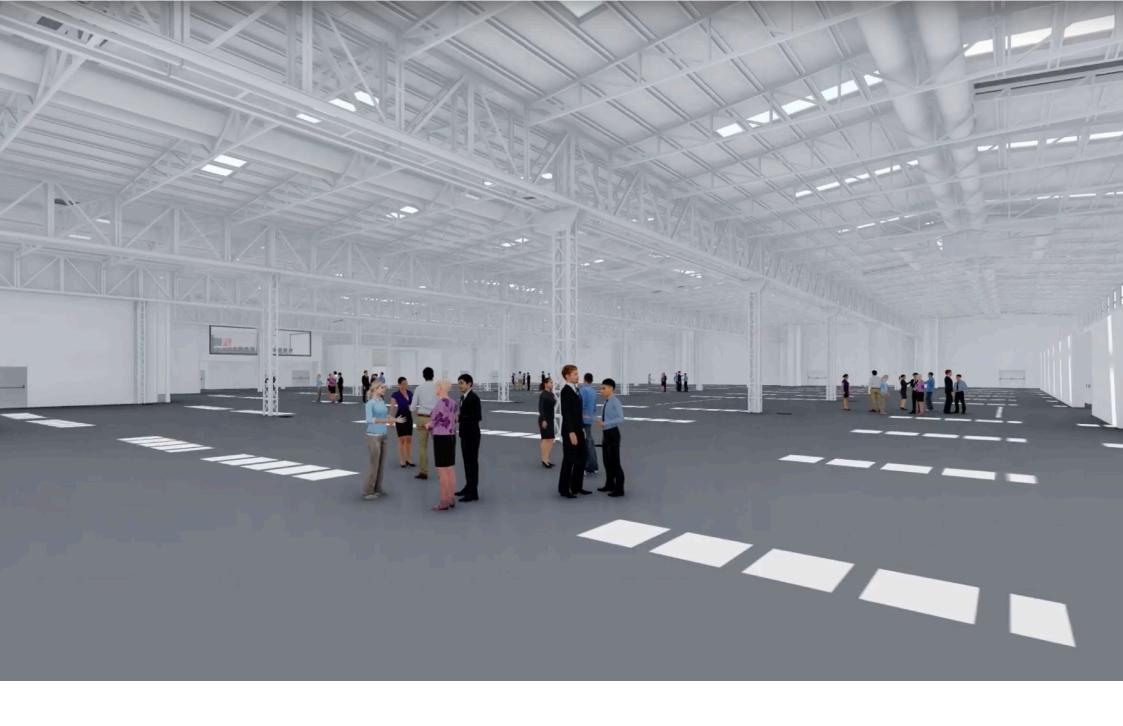

#### **VENUE**

10.000 sqm

#### a flexible venue ideal for

- /fairs
- /exhibitions
- /conventions
- /B2B events
- /B2C events
- /cultural events